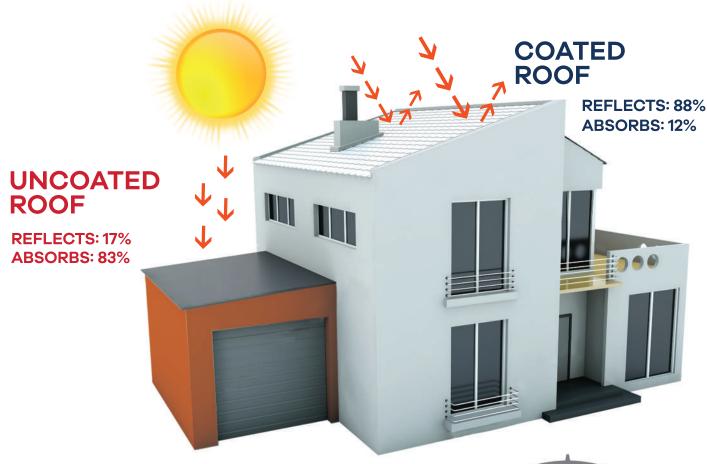

# THERMOTEK® ENERGY EFFICIENT COOL ROOF COATINGS

Cool roof coating systems provide houses and commercial buildings with increased UV reflectance and high thermal emission, thereby reducing heat transfer into the building. With increasing populations and energy consumption, cool roof coating systems have proven the most cost and energy efficient way to waterproof and protect your assets.

THERMOTEK Professional Grade Acrylic Cool Roof Coatings are elastomeric coatings with exceptional durability and resistance to water. They form a seamless durable membrane that reflects most of the sun's heat and damaging UV rays, protecting the roof against weathering and surface damage from thermal shock. Thermotek Cool Roof Coatings are designed to protect and extend the life of your roof while also being easy to apply.

### **ADVANTAGES & BENEFITS**

- ★ High solar reflectivity; extends the life of the roof
- ★ Reduces energy consumption / cooling costs
- ★ Excellent waterproofing and mold protection
- **★** Low maintenance cost
- **★** Ease of application
- **★** Can be applied to a wide variety of substrates
- ★ Mitigates the urban Heat Island Effect