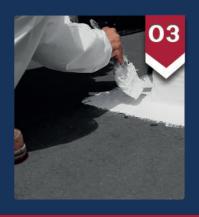

#### PRIMER APPLICATION

If the substrate and/or Thermotek coating selected requires a primer, proceed with priming over the entire roof surface.

**CRITICAL POINTS** 

Inspect and address all the roof's critical points/roof details with T H E R M O T E K DURAMASTIC and POLYESTER MESH.