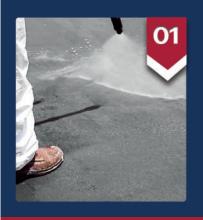

### **SURFACE PREPARATION**

The surface must be clean and free from dust, dirt, grease and oil (pressure washing is recommended). Ponding areas must be brought into conformance.