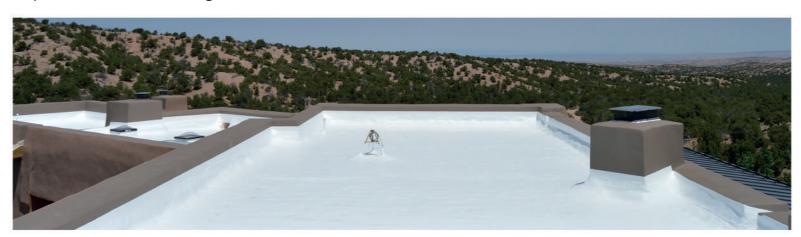

# THERMOTEK® ENERGY EFFICIENT COOL ROOF COATINGS

Cool roof coating systems provide houses and commercial buildings with increased UV reflectance and high thermal emission, thereby reducing heat transfer into the building. With increasing populations and energy consumption, cool roof coating systems have proven the most cost and energy efficient way to waterproof and protect your assets.

THERMOTEK Professional Grade Acrylic Cool Roof Coatings are elastomeric coatings with exceptional durability and resistance to water. They form a seamless durable membrane that reflects most of the sun's heat and damaging UV rays, protecting the roof against weathering and surface damage from thermal shock. Thermotek Cool Roof Coatings are designed to protect and extend the life of your roof while also being easy to apply.

### **ADVANTAGES & BENEFITS**

- ★ High solar reflectivity; extends the life of the roof
- ★ Reduces energy consumption / cooling costs
- ★ Excellent waterproofing and mold protection
- **★** Low maintenance cost
- **★** Ease of application
- **★** Can be applied to a wide variety of substrates
- ★ Mitigates the urban Heat Island Effect