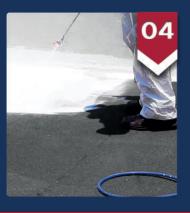

**COATING APPLICATION** 

Apply 2 coats of the Thermotek acrylic coating using a brush, squeegee or 3/4" nap woven roller, allowing each coat to dry completely.

Follow our roof repair and restoration procedures and ALWAYS perform coating adhesion tests (pull tests) before doing the entire roof.