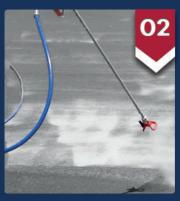

#### PRIMER APPLICATION

If the substrate and/or Thermotek coating selected requires a primer, proceed with priming over the entire roof surface.

**CRITICAL POINTS** 

Inspect and address all the roof's critical points/roof details with T H E R M O T E K DURAMASTIC and POLYESTER MESH.